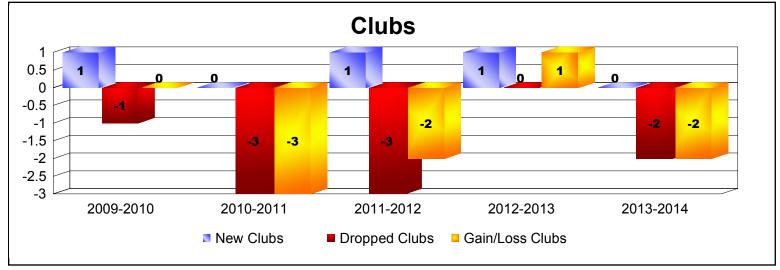

District LC 12

As of June 2014 Cumulative

| Year      | New<br>Clubs | Dropped<br>Clubs | Gain/<br>Loss<br>Clubs | New<br>Members | Charter<br>Members | Reinstate<br>Members | Transfer<br>Members | Total<br>Member<br>Added | Total<br>Members<br>Dropped | Gain/<br>Loss<br>Members |
|-----------|--------------|------------------|------------------------|----------------|--------------------|----------------------|---------------------|--------------------------|-----------------------------|--------------------------|
| 2009-2010 | 1            | -1               | 0                      | 210            | 35                 | 46                   | 3                   | 294                      | -228                        | 66                       |
| 2010-2011 | 0            | -3               | -3                     | 158            | 0                  | 16                   | 1                   | 175                      | -263                        | -88                      |
| 2011-2012 | 1            | -3               | -2                     | 178            | 26                 | 11                   | 2                   | 217                      | -218                        | -1                       |
| 2012-2013 | 1            | 0                | 1                      | 150            | 27                 | 6                    | 3                   | 186                      | -219                        | -33                      |
| 2013-2014 | 0            | -2               | -2                     | 167            | 0                  | 9                    | 2                   | 178                      | -221                        | -43                      |
| Average   | 1            | -2               | -1                     | 173            | 18                 | 18                   | 2                   | 210                      | -230                        | -20                      |