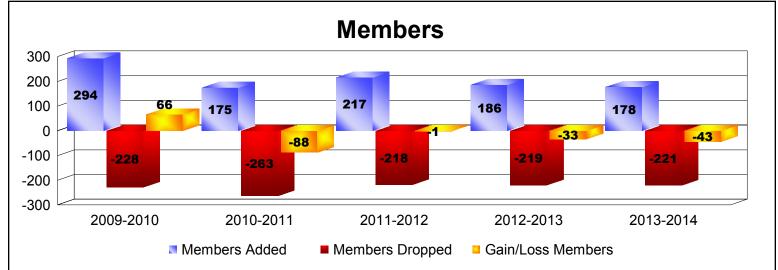

District LC 12

As of June 2014 Cumulative

| Year      | New<br>Clubs | Dropped<br>Clubs | Gain/<br>Loss<br>Clubs | New<br>Members | Charter<br>Members | Reinstate<br>Members | Transfer<br>Members | Total<br>Member<br>Added | Total<br>Members<br>Dropped | Gain/<br>Loss<br>Members |
|-----------|--------------|------------------|------------------------|----------------|--------------------|----------------------|---------------------|--------------------------|-----------------------------|--------------------------|
| 2009-2010 | 1            | -1               | 0                      | 210            | 35                 | 46                   | 3                   | 294                      | -228                        | 66                       |
| 2010-2011 | 0            | -3               | -3                     | 158            | 0                  | 16                   | 1                   | 175                      | -263                        | -88                      |
| 2011-2012 | 1            | -3               | -2                     | 178            | 26                 | 11                   | 2                   | 217                      | -218                        | -1                       |
| 2012-2013 | 1            | 0                | 1                      | 150            | 27                 | 6                    | 3                   | 186                      | -219                        | -33                      |
| 2013-2014 | 0            | -2               | -2                     | 167            | 0                  | 9                    | 2                   | 178                      | -221                        | -43                      |
| Average   | 1            | -2               | -1                     | 173            | 18                 | 18                   | 2                   | 210                      | -230                        | -20                      |